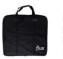

# The Bags

We offer custom flux bags that are specifically made to fit our flat-packed items. They're made out of heavy-duty, weatherproof fabric and have an adjustable strap for easy carrying.

black RAL 9005 item no. FAR0002

Bags

bag arc/work black item no. FBG0001

bag tab tower/ coffees black item no. FBG0003

zinc-plated metal item no. FCL0001

zinc-plated item no.

black RAL 9005 item no. FCS0002