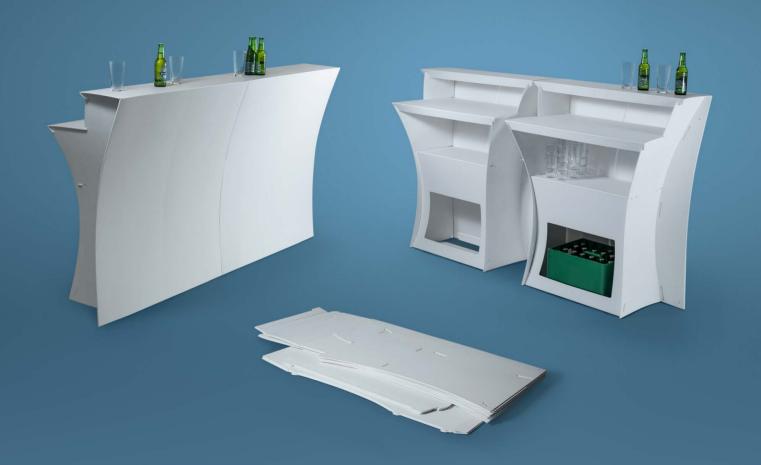

## The Arc

The flux ARC is the ultimate foldable design bar.

Multiple ARC units can be linked together
to form a long bar or one unit can be used
as a counter or small bar.

-<u>Ö</u>-

Î

k

9

black

### The Counter

The Flux Counter serves you perfectly as a mobile place of business.

It's wide enough to address two people at the same time and it has a shelf to keep the top clutter-free.