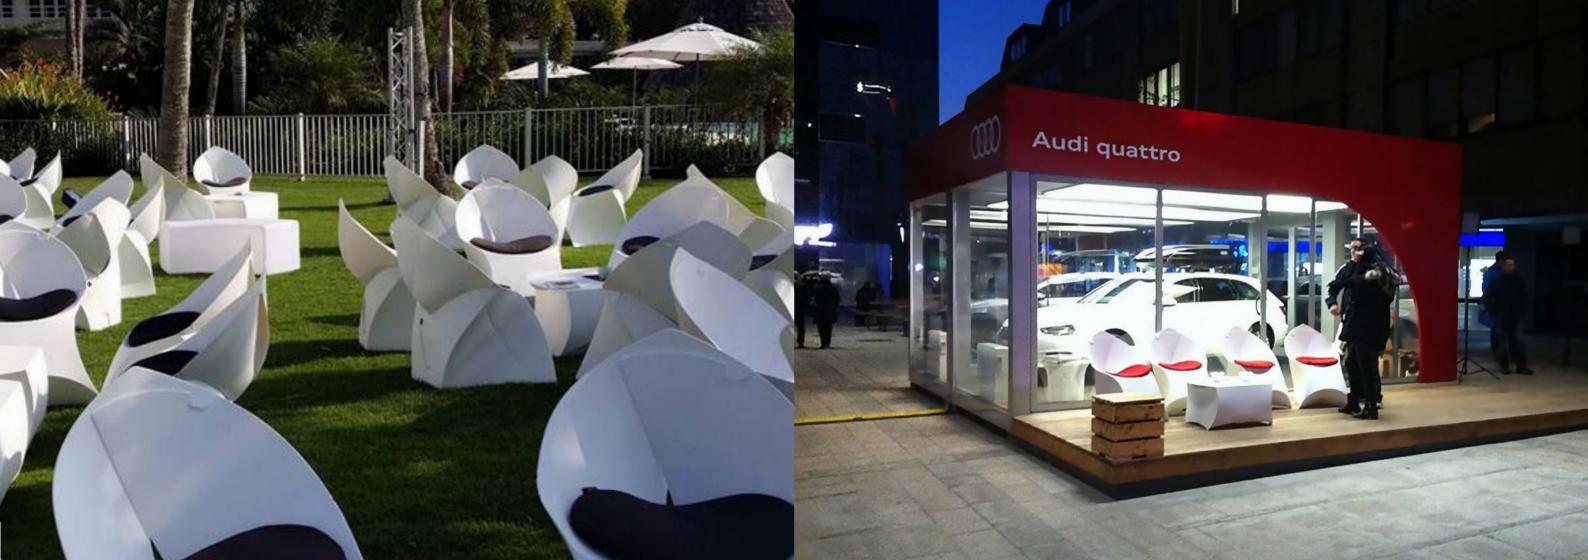

#### The Flux Chair

Our award-winning Dutch design.

Looks like a giant envelope; turns into a designer chair.

One craftily cut sheet of sustainable polypropylene;
six modern colours to choose from;
zero tools necessary.

## Customization

Customization is a great way
to make our furniture uniquely yours.
From a subtle embossing
to a striking all-over print,
your message will be the centre of attention.

bossing

stickeri