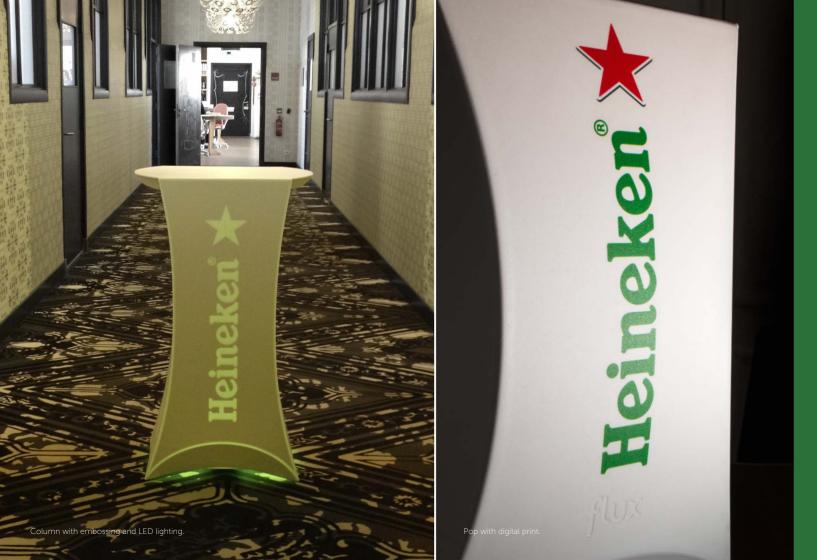

#### The Column and Pillar

No more table skirts.

The Flux Column and Pillar are the first foldable high table and bar stool that really hold their own as design pieces.

## Customization

Customization is a great way
to make our furniture uniquely yours.
From a subtle embossing
to a striking all-over print,
your message will be the centre of attention.

bossing

stickeri