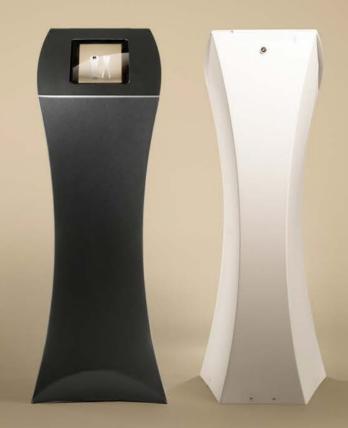

simple,
flexible and durable.

Our furniture combines all of these things, and lets you save up to 97% on space during transport and storage.







Check out the folding video that started it all vimeo.com/fluxfurniture/chair



#### The Flux Chair

Our award-winning Dutch design.

Looks like a giant envelope; turns into a designer chair.

One craftily cut sheet of sustainable polypropylene;
six modern colours to choose from;
zero tools necessary.







## The Chair Pad

The Flux Chair Pad is comfortable, easy to store and easy to clean. It's curved oval shape fits snugly into the chair's seat.



















#### The Column and Pillar

No more table skirts.

The Flux Column and Pillar are the first foldable high table and bar stool that really hold their own as design pieces.







### The Tablet Tower



















## The Arc

The flux ARC is the ultimate foldable design bar.

Multiple ARC units can be linked together
to form a long bar or one unit can be used
as a counter or small bar.



-<u>Ö</u>-

Î

k

9

black

#### The Arc extensions



**Link 180** makes it possible to link Arcs in a straight line.



**Link 90** let's you link Arcs in 90 degree corners.



**LED for Arc** is a bar of LED's that makes it possible to light the curved front panel from the floor up.



**Banner for Arc** is an exchangeable banner that is attached to the front panel with Velcro.





### The Counter

The Flux Counter serves you perfectly as a mobile place of business.

It's wide enough to address two people at the same time and it has a shelf to keep the top clutter-free.