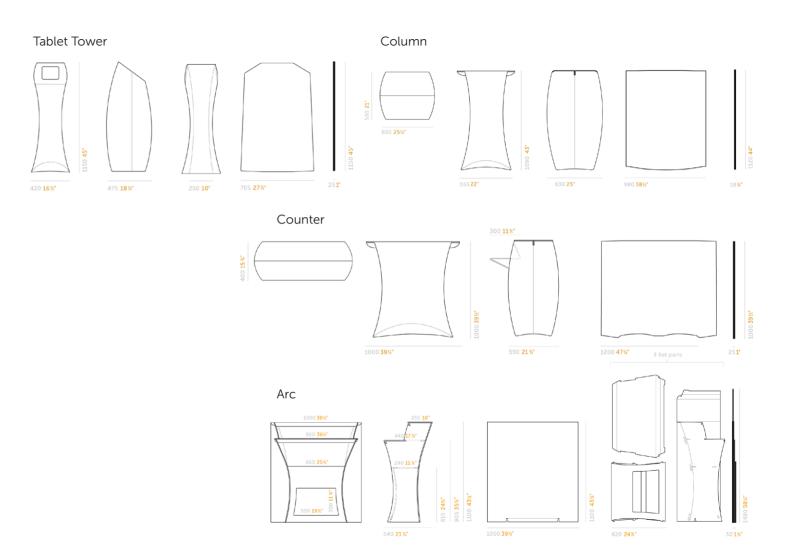

#### Dimensions

### The Tablet Tower

#### The Column and Pillar

No more table skirts.

The Flux Column and Pillar are the first foldable high table and bar stool that really hold their own as design pieces.

### The Counter

The Flux Counter serves you perfectly as a mobile place of business.

It's wide enough to address two people at the same time and it has a shelf to keep the top clutter-free.

## The Arc

The flux ARC is the ultimate foldable design bar.

Multiple ARC units can be linked together
to form a long bar or one unit can be used
as a counter or small bar.

-<u>Ö</u>-

Î

k

9

black