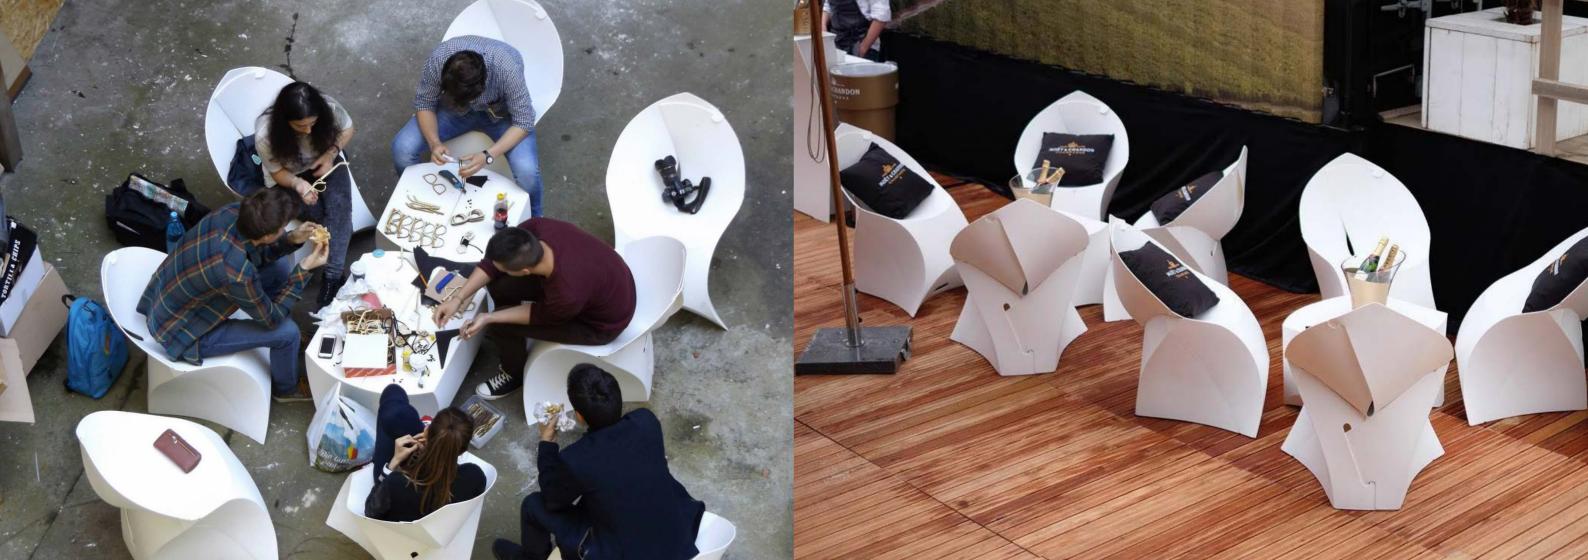

### Join the fold.

We love designer furniture.

We also love things that are simple,
flexible and durable.

Our furniture combines all of these things, and lets you save up to 97% on space during transport and storage.

#### The Flux Chair

Our award-winning Dutch design.

Looks like a giant envelope; turns into a designer chair.

One craftily cut sheet of sustainable polypropylene;
six modern colours to choose from;
zero tools necessary.