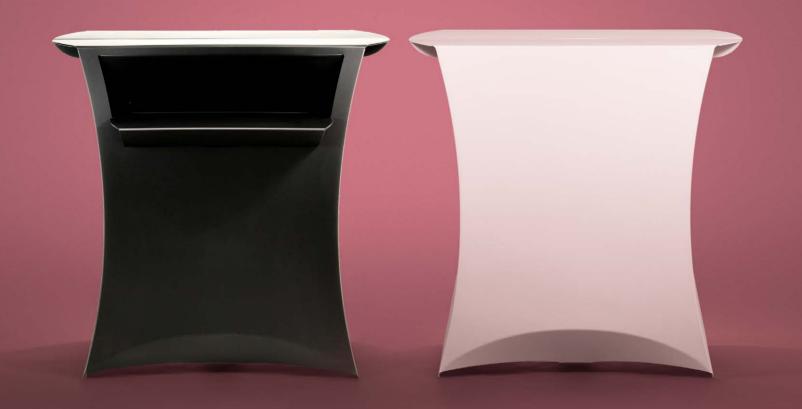

## The Arc

The flux ARC is the ultimate foldable design bar.

Multiple ARC units can be linked together
to form a long bar or one unit can be used
as a counter or small bar.

-<u>Ö</u>-

Î

k

9

black