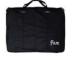

# The Bags

We offer custom flux bags that are specifically made to fit our flat-packed items. They're made out of heavy-duty, weatherproof fabric and have an adjustable strap for easy carrying.

black RAL 9005 item no. FAR0002

Bags

bag arc/work black item no. FBG0001

bag tab tower/ coffees black item no. FBG0003

zinc-plated metal item no. FCL0001

zinc-plated item no.

black RAL 9005 item no. FCS0002