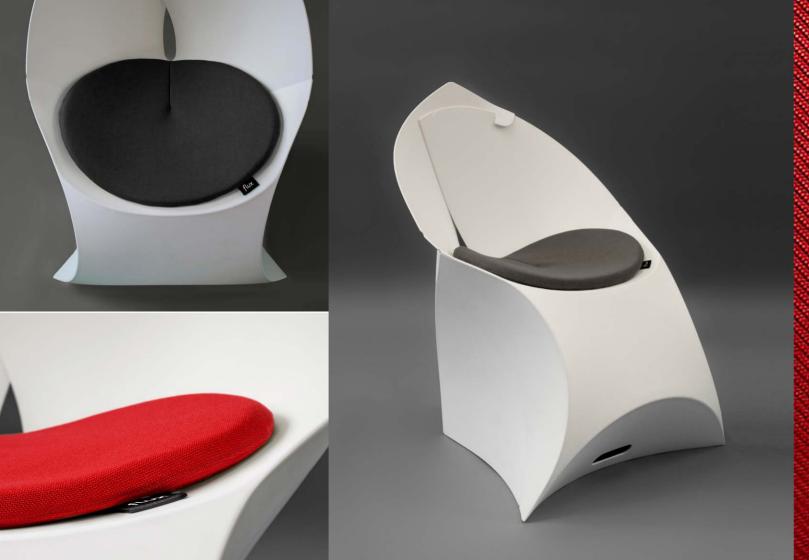

#### The Flux Chair

Our award-winning Dutch design.

Looks like a giant envelope; turns into a designer chair.

One craftily cut sheet of sustainable polypropylene;
six modern colours to choose from;
zero tools necessary.

## The Chair Pad

The Flux Chair Pad is comfortable, easy to store and easy to clean. It's curved oval shape fits snugly into the chair's seat.