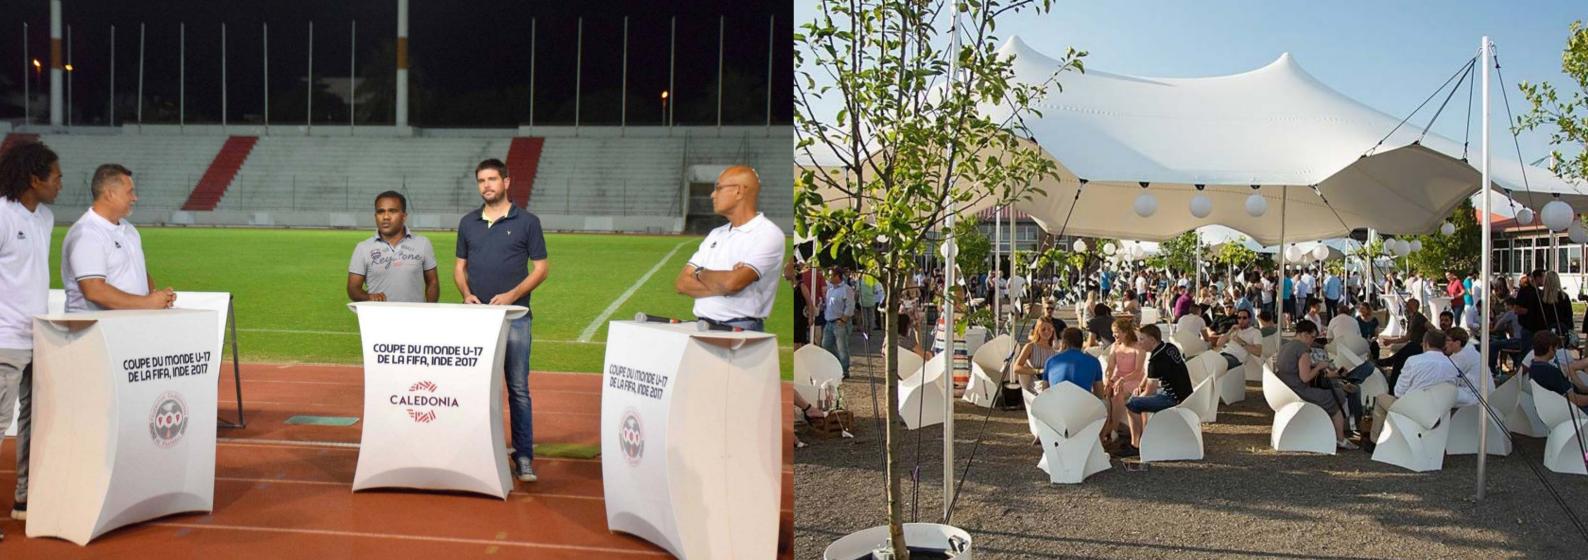

#### The Column and Pillar

No more table skirts.

The Flux Column and Pillar are the first foldable high table and bar stool that really hold their own as design pieces.

### The Counter

The Flux Counter serves you perfectly as a mobile place of business.

It's wide enough to address two people at the same time and it has a shelf to keep the top clutter-free.