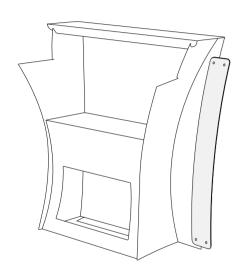

### The Counter

The Flux Counter serves you perfectly as a mobile place of business.

It's wide enough to address two people at the same time and it has a shelf to keep the top clutter-free.