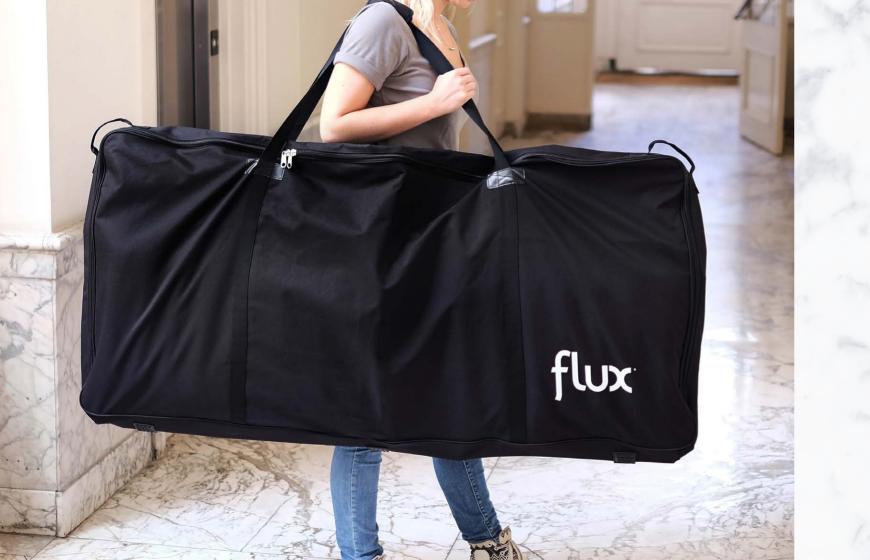

# The Bags

We offer custom flux bags that are specifically made to fit our flat-packed items. They're made out of heavy-duty, weatherproof fabric and have an adjustable strap for easy carrying.