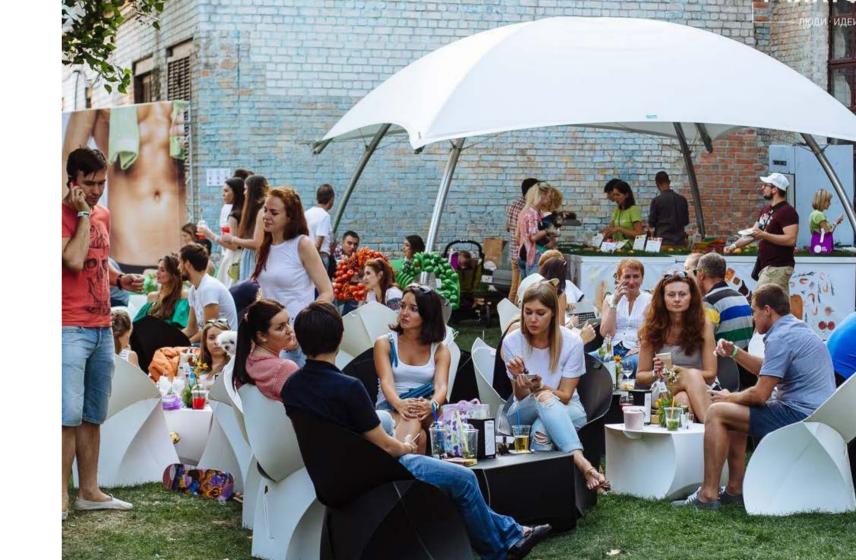

### Join the fold.

We love designer furniture.

We also love things that are simple,
flexible and durable.

Our furniture combines all of these things, and lets you save up to 97% on space during transport and storage.

#### The Flux Chair

Our award-winning Dutch design.

Looks like a giant envelope; turns into a designer chair.

One craftily cut sheet of sustainable polypropylene;
six modern colours to choose from;
zero tools necessary.