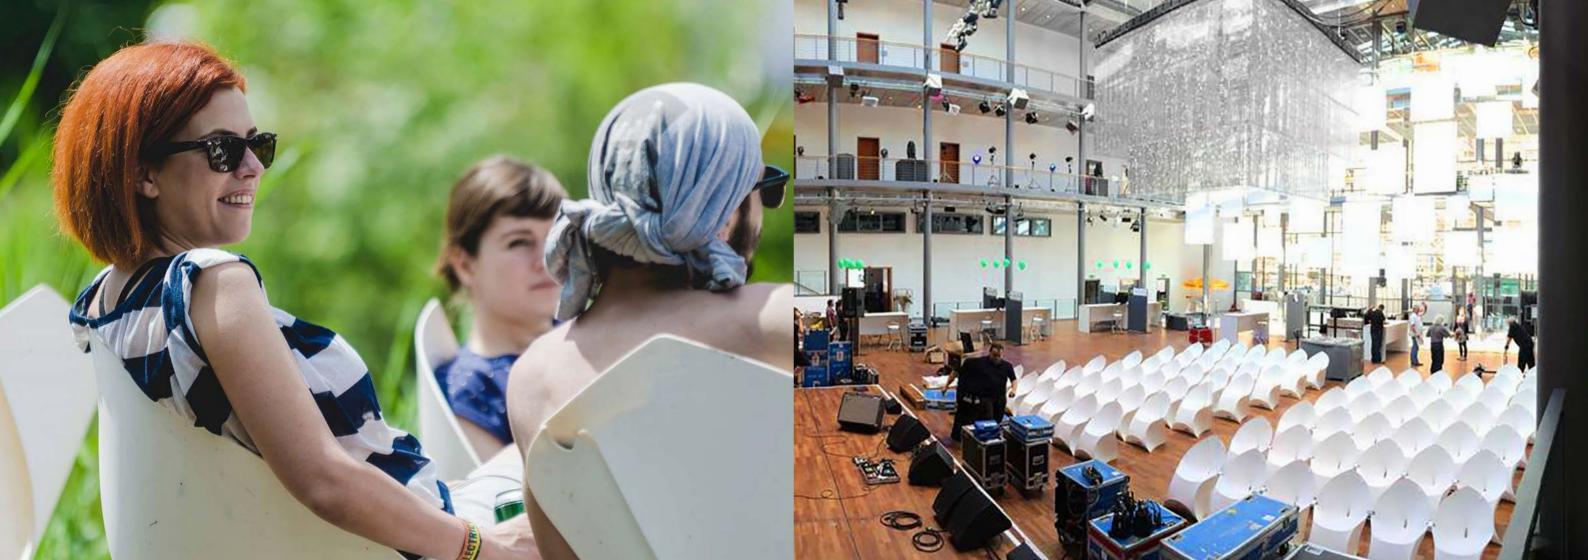

#### The Flux Chair

Our award-winning Dutch design.

Looks like a giant envelope; turns into a designer chair.

One craftily cut sheet of sustainable polypropylene;
six modern colours to choose from;
zero tools necessary.

### Join the fold.

We love designer furniture.

We also love things that are simple,
flexible and durable.

Our furniture combines all of these things, and lets you save up to 97% on space during transport and storage.