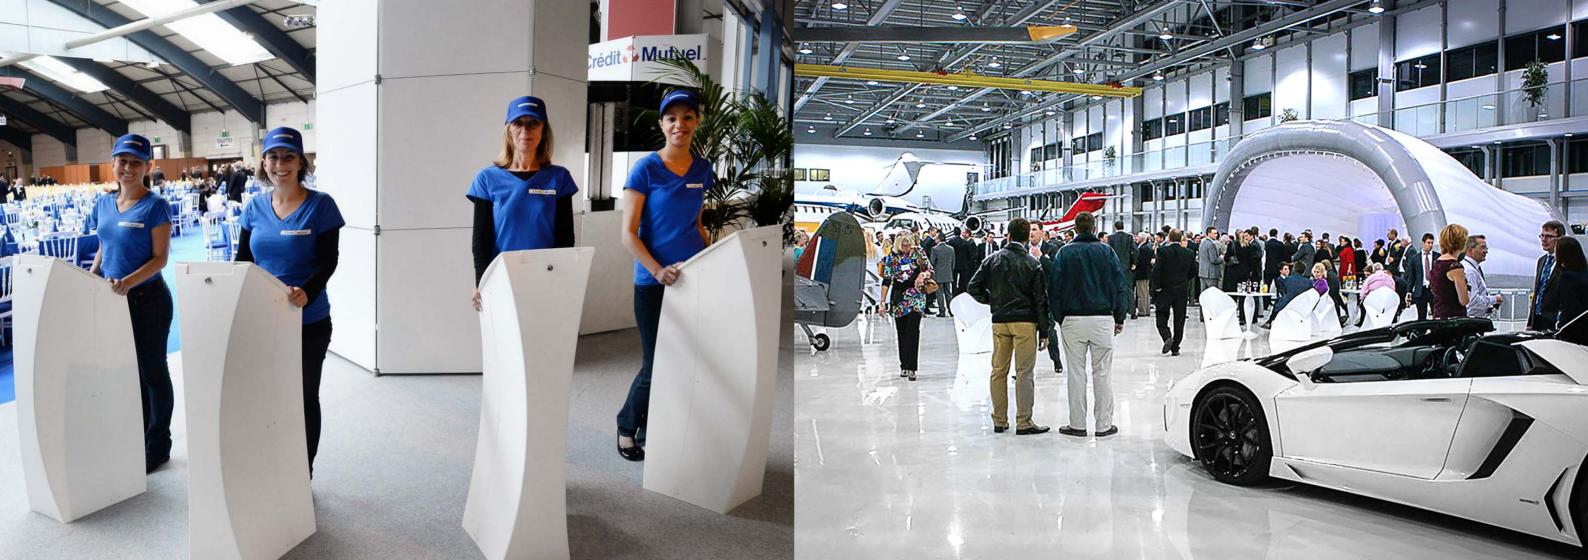

### The Counter

The Flux Counter serves you perfectly as a mobile place of business.

It's wide enough to address two people at the same time and it has a shelf to keep the top clutter-free.

## The Arc

The flux ARC is the ultimate foldable design bar.

Multiple ARC units can be linked together
to form a long bar or one unit can be used
as a counter or small bar.

-<u>Ö</u>-

Î

k

9

black