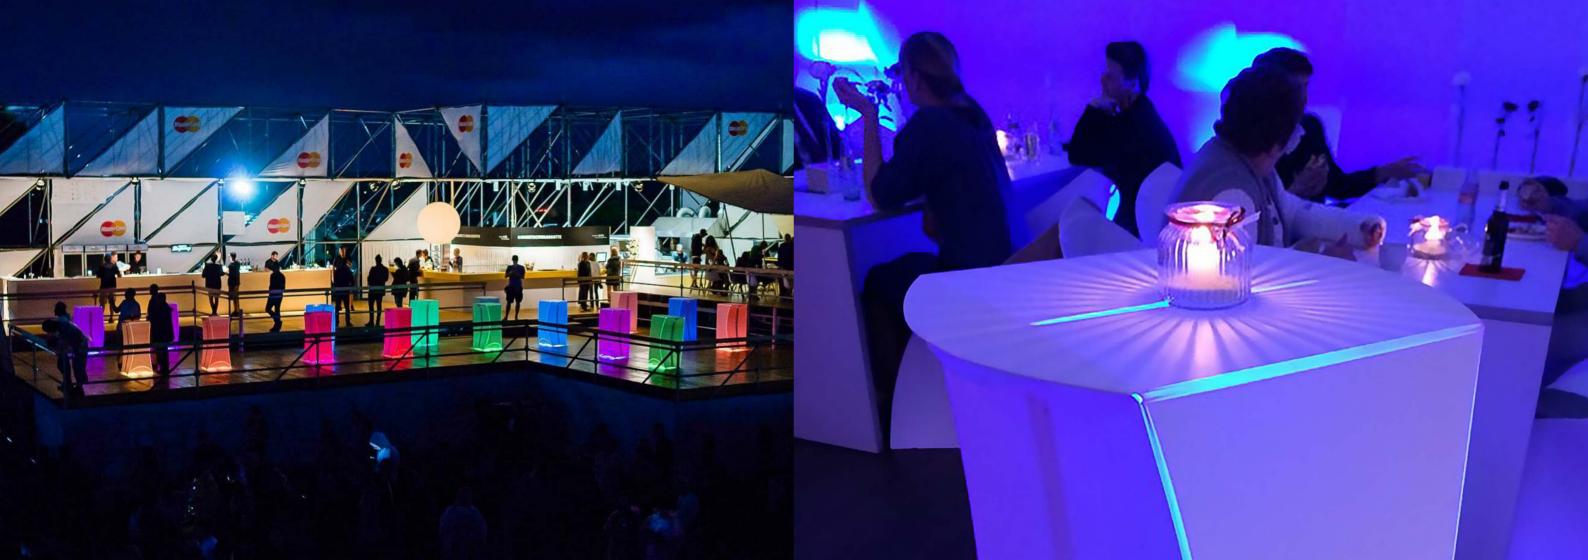

#### The Column and Pillar

No more table skirts.

The Flux Column and Pillar are the first foldable high table and bar stool that really hold their own as design pieces.

### The Counter

The Flux Counter serves you perfectly as a mobile place of business.

It's wide enough to address two people at the same time and it has a shelf to keep the top clutter-free.