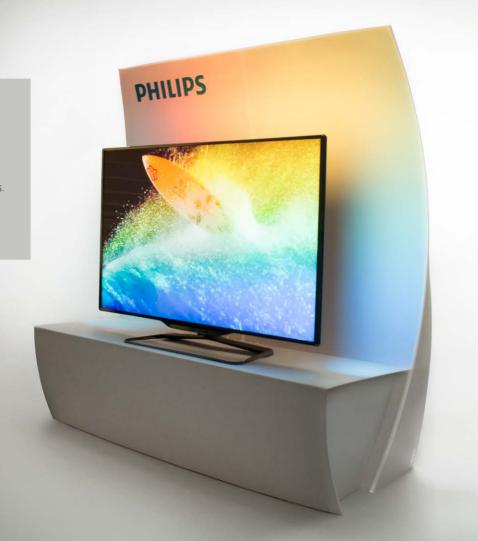

#### Flux Wave

In cooperation with Philips we created the Wave: a pop-up display for Ambilight® televisions. Now in use on roadshows across Europe.