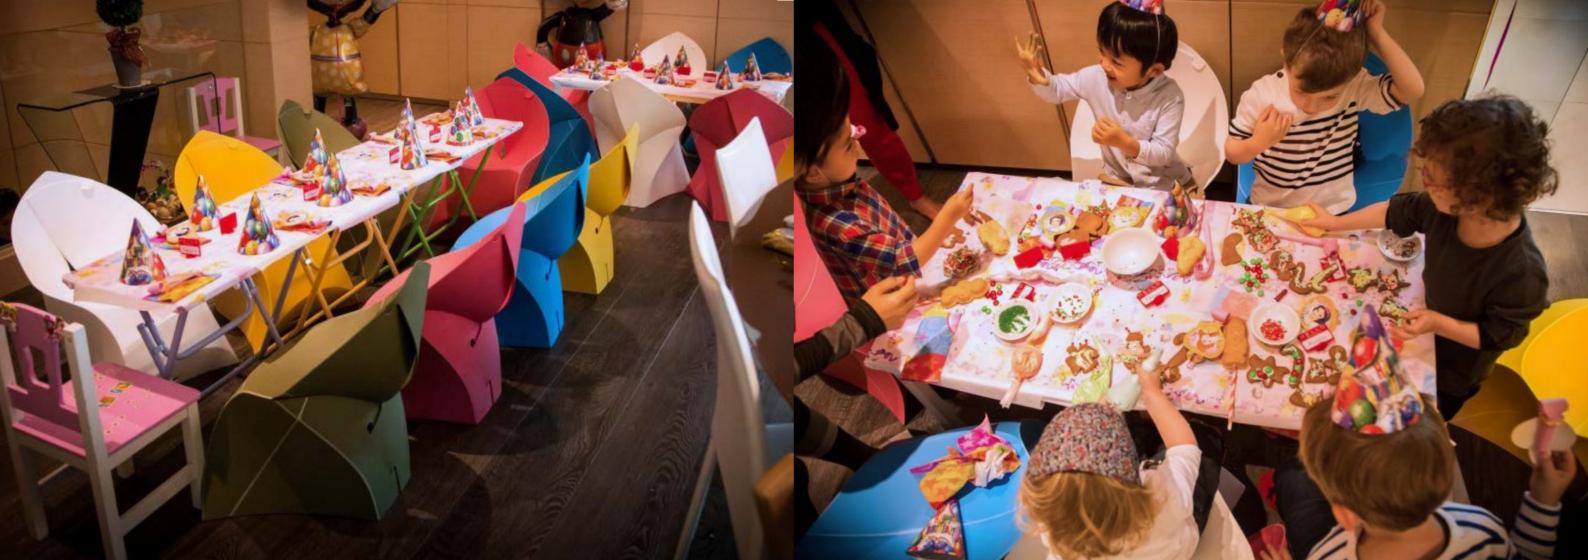

#### The Flux Chair

Our award-winning Dutch design.

Looks like a giant envelope; turns into a designer chair.

One craftily cut sheet of sustainable polypropylene;
six modern colours to choose from;
zero tools necessary.

## The Chair Pad

The Flux Chair Pad is comfortable, easy to store and easy to clean. It's curved oval shape fits snugly into the chair's seat.