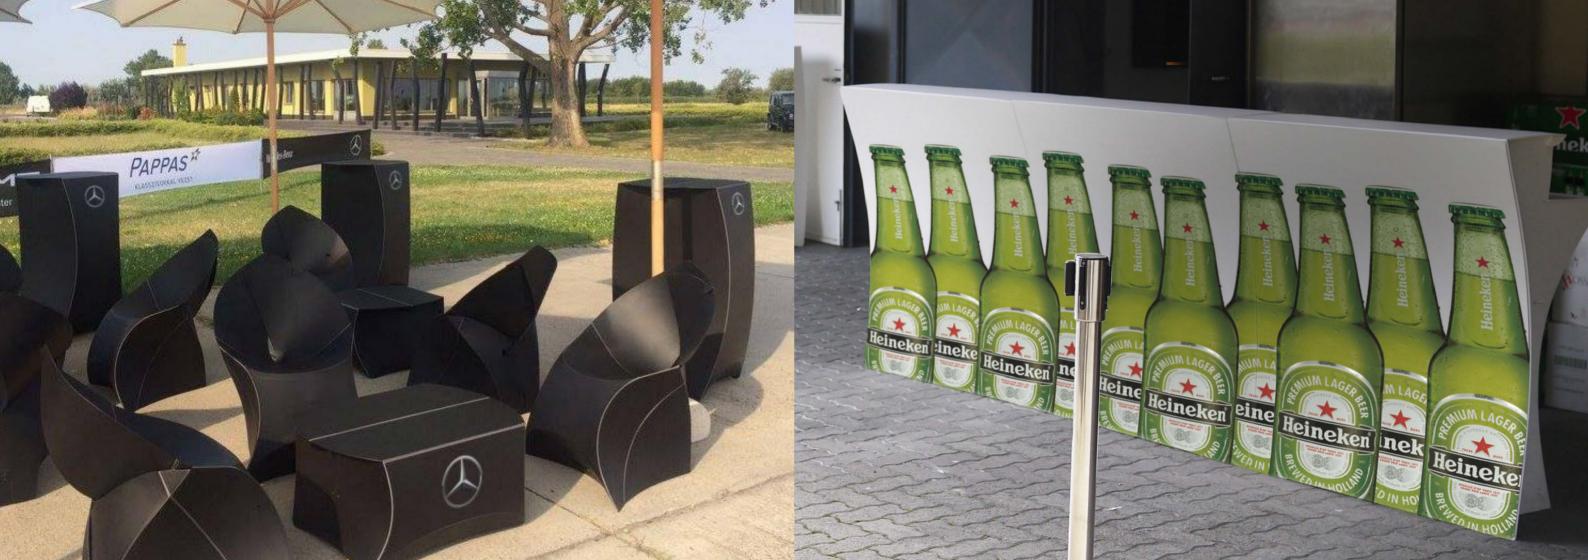

#### The Flux Chair

Our award-winning Dutch design.

Looks like a giant envelope; turns into a designer chair.

One craftily cut sheet of sustainable polypropylene;
six modern colours to choose from;
zero tools necessary.

#### The Column and Pillar

No more table skirts.

The Flux Column and Pillar are the first foldable high table and bar stool that really hold their own as design pieces.

## Customization

Customization is a great way
to make our furniture uniquely yours.
From a subtle embossing
to a striking all-over print,
your message will be the centre of attention.

bossing

stickeri