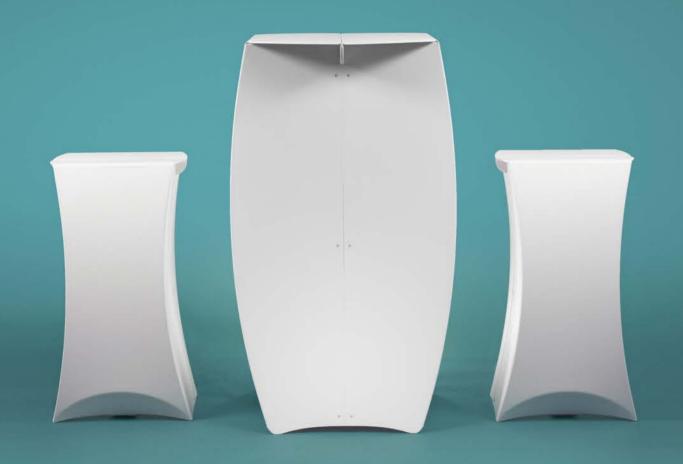

#### The Column and Pillar

No more table skirts.

The Flux Column and Pillar are the first foldable high table and bar stool that really hold their own as design pieces.