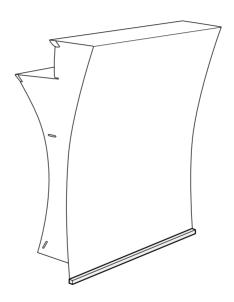

## The Arc

The flux ARC is the ultimate foldable design bar.

Multiple ARC units can be linked together
to form a long bar or one unit can be used
as a counter or small bar.

-<u>Ö</u>-

Î

k

9

black