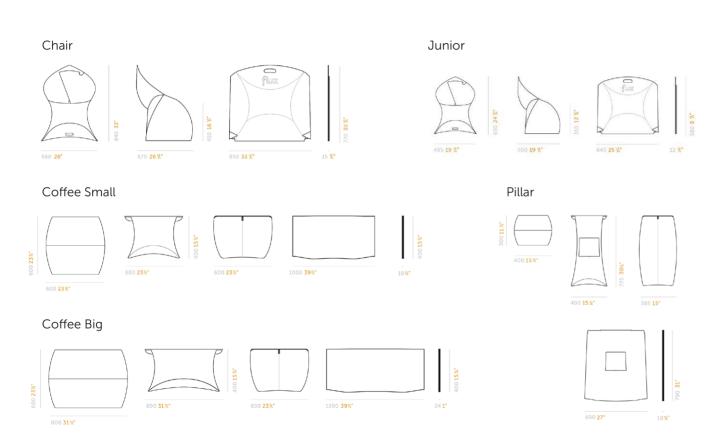

#### Dimensions

#### The Flux Chair

Our award-winning Dutch design.

Looks like a giant envelope; turns into a designer chair.

One craftily cut sheet of sustainable polypropylene;
six modern colours to choose from;
zero tools necessary.

#### The Column and Pillar

No more table skirts.

The Flux Column and Pillar are the first foldable high table and bar stool that really hold their own as design pieces.

#### The Flux Coffee

Our Coffees are stylish low tables that match the Flux Chair perfectly (or any other chair for that matter).

They come in two sizes: big and small.

## The Junior