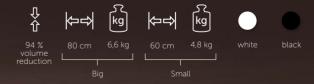

#### The Flux Coffee

Our Coffees are stylish low tables that match the Flux Chair perfectly (or any other chair for that matter).

They come in two sizes: big and small.

#### Dimensions