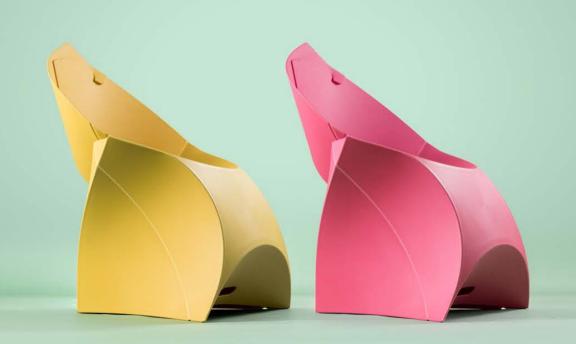

#### The Flux Chair

Our award-winning Dutch design.

Looks like a giant envelope; turns into a designer chair.

One craftily cut sheet of sustainable polypropylene;
six modern colours to choose from;
zero tools necessary.