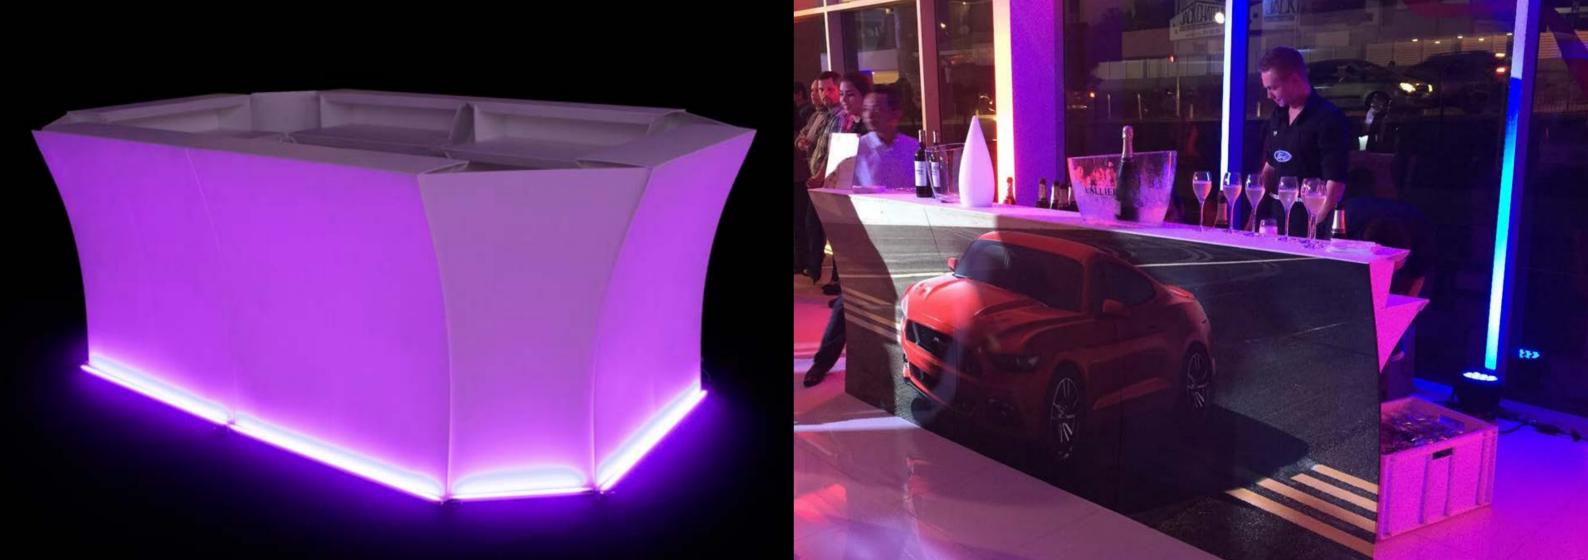

## The Arc

The flux ARC is the ultimate foldable design bar.

Multiple ARC units can be linked together
to form a long bar or one unit can be used
as a counter or small bar.

-<u>Ö</u>-

Î

k

9

black

#### The Arc extensions

**Link 180** makes it possible to link Arcs in a straight line.

**Link 90** let's you link Arcs in 90 degree corners.

**LED for Arc** is a bar of LED's that makes it possible to light the curved front panel from the floor up.

**Banner for Arc** is an exchangeable banner that is attached to the front panel with Velcro.