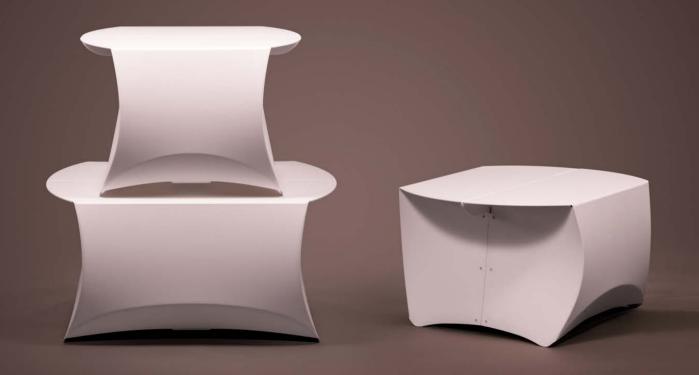

The Tablet Tower



















## The Arc

The flux ARC is the ultimate foldable design bar.

Multiple ARC units can be linked together
to form a long bar or one unit can be used
as a counter or small bar.



-<u>Ö</u>-

Î

k

9

black

#### The Arc extensions



**Link 180** makes it possible to link Arcs in a straight line.



**Link 90** let's you link Arcs in 90 degree corners.



**LED for Arc** is a bar of LED's that makes it possible to light the curved front panel from the floor up.



**Banner for Arc** is an exchangeable banner that is attached to the front panel with Velcro.





### The Counter

The Flux Counter serves you perfectly as a mobile place of business.

It's wide enough to address two people at the same time and it has a shelf to keep the top clutter-free.







#### The Flux Coffee

Our Coffees are stylish low tables that match the Flux Chair perfectly (or any other chair for that matter).

They come in two sizes: big and small.







## The Junior





















# The Bags

We offer custom flux bags that are specifically made to fit our flat-packed items. They're made out of heavy-duty, weatherproof fabric and have an adjustable strap for easy carrying.









## Customization

Customization is a great way
to make our furniture uniquely yours.
From a subtle embossing
to a striking all-over print,
your message will be the centre of attention.







bossing

stickeri



#### Flux Wave

In cooperation with Philips we created the Wave: a pop-up display for Ambilight® televisions. Now in use on roadshows across Europe.



## Specials

At