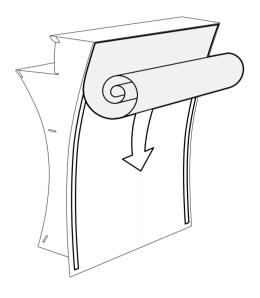

**Banner for Arc** is an exchangeable banner that is attached to the front panel with Velcro.