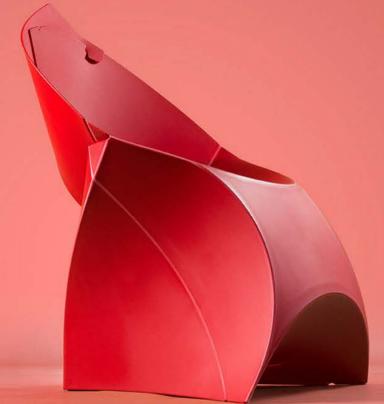

#### The Flux Chair

Our award-winning Dutch design.

Looks like a giant envelope; turns into a designer chair.

One craftily cut sheet of sustainable polypropylene;
six modern colours to choose from;
zero tools necessary.